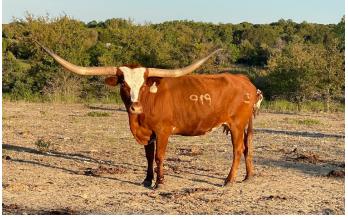

## LL STORMS A BREWIN

of an AI to KDK Wildfire will do.

LL STORMS A BREWIN

Date of Birth: **Registration 1:** Breeder: **Owner:** 

Total Horn:

TTT:

03/11/2019 CTI315964 **RC** Larson Longhorns Twin Canyons Ranch

LL storms A Brewin is a cow that has a beautiful lateral horn set that can enhance any pasture you put her in. Her

birthday and is super fertile. We are so happy to have her here at Twin Canyons and excited to see her next calf out

92.8750 on 12/26/2022

88.1250 on 05/29/2024

CV CASANOVAS MAGNUM

excellent maternal instinct and her being a genetic powerhouse helps her become one of our go to cows. She is currently pushing 90 inches just after her 5th