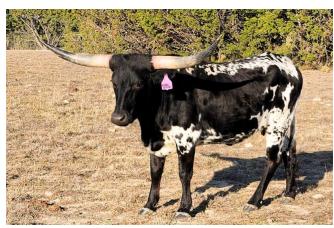

## **LL Rural Sister**

**Date of Birth:** 02/23/2020 **Registration 1:** CTI330371

Owner: Twin Canyons Cattle Company

Flashy, maternal, thick are some of the words we use to describe LL Rural Sister. This black and white heifer is a daughter to Rural Safari Son. She is calm, built correctly and has given us a great bull calf from 50/50 BCB and a beautiful heifer from our 90" herd sire Clear Spirit. We are excited for her future here.